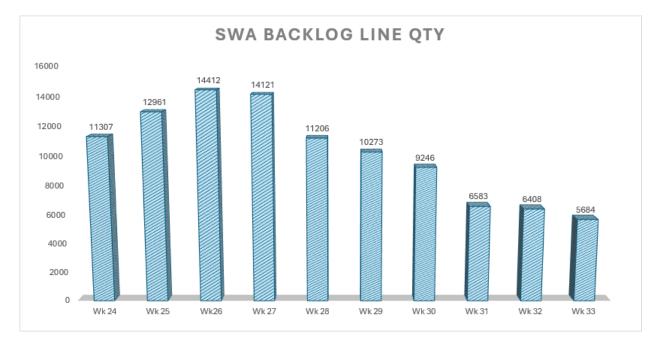

### Backlog:

• Backlog has reduced further since our last update, and we expect a significant reduction in the final week of August.

16 BUTTERFIELD BUSINESS PARK, GREAT MARLINGS, LUTON, BEDFORDSHIRE, LU2 8DL TEL: 01453 844 333 WWW.SWAONLINE.CO.UK SALES@SWAONLINE.CO.UK SHOAL GROUP LIMITED, TRADING AS SPECIALSIED WIRING ACCESSORIES 'SWA' REGISTERED IN ENGLAND & WALES NO.12772850 | VAT 355 2694 78 REGISTERED OFFICE: 10-11 CHARTERHOUSE SQUARE, LONDON, ENGLAND, EC1M 6EE